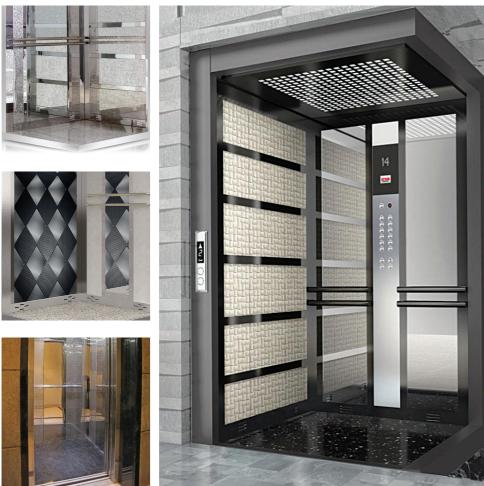

#### ســـنگ بــرای پوشــش کــف کابیــن آسانســور

سنگ طبیعی یکی از مناسبترین گزینه ها برای پوشش کف کابین آسانسور است، دیپا تعداد زیادی از سنگهای مرورد استفاده صنعت آسانسور را در کارخانه های خود تولید نموده و موارد متعددی از سنگهای خارجی را توسط بخش بازرگانی خود از کشورهای مختلف وارد کرده و به منظور دسترسی آسان دستاندرکاران، در انبار تهران طیف گستردهای از اسلبهای مورد استفاده در کابین های آسانسور را در اختیار مشتریان محترم قرار می دهد.