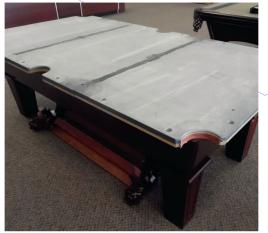

#### سنگ برای پوشش میز بیلیارد

میزهای بیلیارد در اندازهها و سبکهای متعددی تولید می شوند و رویه آن ها معمولا از چند قطعه سنگ ساخته می شود، چند تکه بودن سنگ برای جلوگیری از تاب خوردن میز در اثر رطوبت و تغییرات جوی است (میزهای کوچکتر معمولا از سنگ یک تکه ساخته می شوند). ضخامت، ابعاد و جنس سنگ از عوامل موثر در کیفیت میز و عملکرد مناسب آن می باشد. دیپا با تعاملی که با سازندگان میز بیلیارد داشته است برای تامین نیاز آن ها سنگهای لایم استون و کریستال را در ضخامت و ابعاد سفارشی تهیه کرده و در اختیار مشتریان