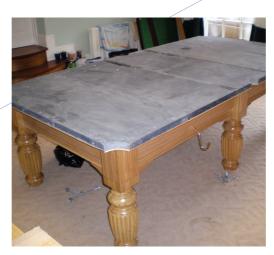

#### سنگ برای پوشش میز بیلیارد

میزهای بیلیارد در اندازهها و سبکهای متعددی تولید می شوند و رویه آن ها معمولا از چند قطعه سنگ ساخته می شود، چند تکه بودن سنگ برای جلوگیری از تاب خوردن میز در اثر رطوبت و تغییرات جوی است (میزهای کوچکتر معمولا از سنگ یک تکه ساخته می شوند). ضخامت، ابعاد و جنس سنگ از عوامل موثر در کیفیت میز و عملکرد مناسب آن می باشد. دیپا با تعاملی که با سازندگان میز بیلیارد داشته است برای تامین نیاز آن ها سنگهای لایم استون و کریستال را در ضخامت و ابعاد سفارشی تهیه کرده و در اختیار مشتریان