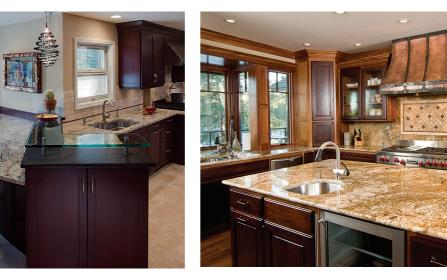

#### سنگ برای کانتر تاپ

کانترتاپ در اماکن مسکونی، تجاری و اداری نقش تاثیر گذاری در ایجاد فضای فاخر دارد. کانترتاپ باید ضمن تحمل بارهای وارده، مقاومت لازم در برابر ضربه، سایش، رطوبت و عوامل محیطی را داشته باشد. امروزه سنگهای مصنوعی (کورین، کوارتز و …) سهم قابل توجهی در تهیه کانترتاپها دارند با اینحال سنگ طبیعی همچنان جایگاه و طرفداران خود را حفظ کرده است. با توجه به نوع کاربری و نظر طراح و کارفرما سنگهای گرانیت، مرمر و مرمریت برای تهیه کانترتاپها مورد استفاده قرار می گیرند. دیپا انواع گرانیتهای خارجی و مرمریتههای متنوع داخلی را با