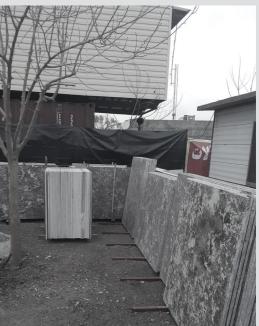

#### کارخانههای دیپا

• در کارخانههای دیپا، علاوه بر فرآوری سنگهای استخراج شده از معادن گروه، سایر سنگهای مرمریت و تراورتن نیز فرآوری میشود. کارخانههای دیپا مجهز به پیشرفتهترین ماشین آلات فراوری سنگ از معتبرترین برندهای این صنعت است.