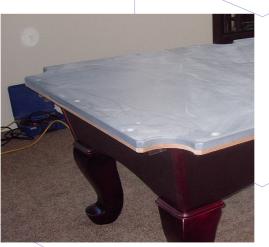

#### سنگ برای پوشش میز بیلیارد

میزهای بیلیارد در اندازهها و سبکهای متعددی تولید می شوند و رویه آن ها معمولا از چند قطعه سنگ ساخته می شود، چند تکه بودن سنگ برای جلوگیری از تاب خوردن میز در اثر رطوبت و تغییرات جوی است (میزهای کوچکتر معمولا از سنگ یک تکه ساخته می شوند). ضخامت، ابعاد و جنس سنگ از عوامل موثر در کیفیت میز و عملکرد مناسب آن می باشد. دیپا با تعاملی که با سازندگان میز بیلیارد داشته است برای تامین نیاز آن ها سنگهای لایم استون و کریستال را در ضخامت و ابعاد سفارشی تهیه کرده و در اختیار مشتریان