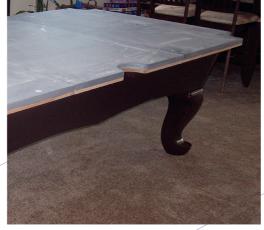

#### سنگ برای پوشش میز بیلیارد

میزهای بیلیارد در اندازهها و سبکهای متعددی تولید می شوند و رویه آن ها معمولا از چند قطعه سنگ ساخته می شود، چند تکه بودن سنگ برای جلوگیری از تاب خوردن میز در اثر رطوبت و تغییرات جوی است (میزهای کوچکتر معمولا از سنگ یک تکه ساخته می شوند). ضخامت، ابعاد و جنس سنگ از عوامل موثر در کیفیت میز و عملکرد مناسب آن می باشد. دیپا با تعاملی که با سازندگان میز بیلیارد داشته است برای تامین نیاز آن ها سنگهای لایم استون و کریستال را در ضخامت و ابعاد سفارشی تهیه کرده و در اختیار مشتریان