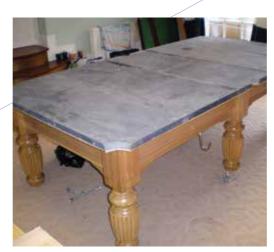

#### رخام لتغطية طاولات البلياردو

يتم إنتاج طاولات البلياردو بقياسات وأشكال مختلفة بينما يتم صناعة سطحها من عدد من قطع الرخام، عدة قطع من الرخام لتجنب انحناء الطاولة بسبب الرطوبة والتبدلات المناخية (الطاولات الأصغر يتم تصنيعها عادة من قطعة رخام واحدة). تؤثر سماكة وأبعاد ومادة الرخام فى جودة الطاولة وأدائها المناسب. «ديبا» ومن خلال علاقتها مع صناع طاولات البلياردو ومن أجل تأمين حاجاتهم تقوم بإعداد رخام لايمستون وكريستال بسماكات وأبعاد وفق الطلب لتضعها فى متناول زبائنها الكرام.