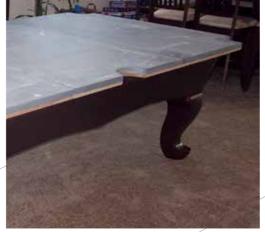

#### رخام لتغطية طاولات البلياردو

يتم إنتاج طاولات البلياردو بقياسات وأشكال مختلفة بينما يتم صناعة سطحها من عدد من قطع الرخام، عدة قطع من الرخام لتجنب انحناء الطاولة بسبب الرطوبة والتبدلات المناخية (الطاولات الأصغر يتم تصنيعها عادة من قطعة رخام واحدة). تؤثر سماكة وأبعاد ومادة الرخام فى جودة الطاولة وأدائها المناسب. «ديبا» ومن خلال علاقتها مع صناع طاولات البلياردو ومن أجل تأمين حاجاتهم تقوم بإعداد رخام لايمستون وكريستال بسماكات وأبعاد وفق الطلب لتضعها فى متناول زبائنها الكرام.