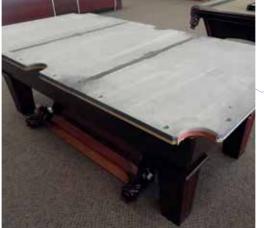

#### رخام لتغطية طاولات البلياردو

يتم إنتاج طاولات البلياردو بقياسات وأشكال مختلفة بينما يتم صناعة سطحها من عدد من قطع الرخام، عدة قطع من الرخام لتجنب انحناء الطاولة بسبب الرطوبة والتبدلات المناخية (الطاولات الأصغر يتم تصنيعها عادة من قطعة رخام واحدة). تؤثر سماكة وأبعاد ومادة الرخام فى جودة الطاولة وأدائها المناسب. «ديبا» ومن خلال علاقتها مع صناع طاولات البلياردو ومن أجل تأمين حاجاتهم تقوم بإعداد رخام لايمستون وكريستال بسماكات وأبعاد وفق الطلب لتضعها فى متناول زبائنها الكرام.