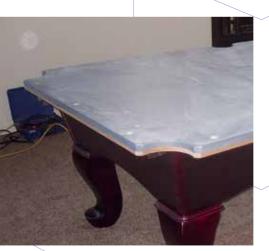

#### رخام لتغطية طاولات البلياردو

يتم إنتاج طاولات البلياردو بقياسات وأشكال مختلفة بينما يتم صناعة سطحها من عدد من قطع الرخام، عدة قطع من الرخام لتجنب انحناء الطاولة بسبب الرطوبة والتبدلات المناخية (الطاولات الأصغر يتم تصنيعها عادة من قطعة رخام واحدة). تؤثر سماكة وأبعاد ومادة الرخام فى جودة الطاولة وأدائها المناسب. «ديبا» ومن خلال علاقتها مع صناع طاولات البلياردو ومن أجل تأمين حاجاتهم تقوم بإعداد رخام لايمستون وكريستال بسماكات وأبعاد وفق الطلب لتضعها فى متناول زبائنها الكرام.