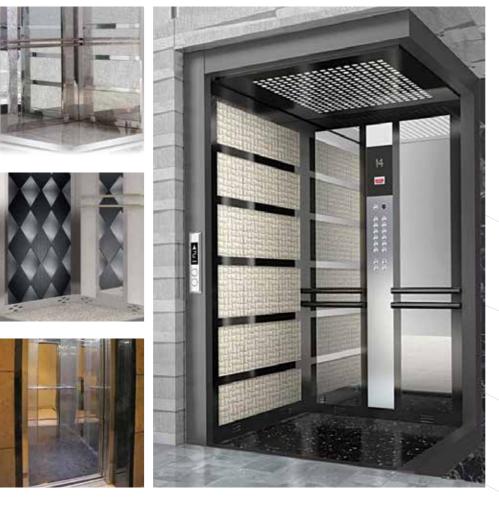

#### رخام لتغطية أرضية مقصورة المصعد

الرخام الطبيعي أحد أفضل الخيارات لتغطية أرضية مقصورة المصدد، تقوم»ديبا» بتصنيع العديد من أنواع الرخام المستخدم في صناعة المصاعد في مصانعها، كما تقوم في حالات عديدة باستيراد أنواع الرخام الأجنبي من بلدان مختلفة من قبل القسم التجارى لديها، ومن أجل تسهيل وصول المتعاملين تقوم بتوفير مجموعة واسعة من الألواح والبلاطات المستخدمة في كابينات المصاعد للزبائن الأعراء.